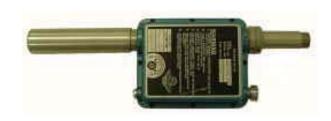

## **AUTOMATIC BAROMETRIC RELEASE**

The Irvin MK 10B is an automatic parachute release mechanism designed specifically for use by aircrew personnel flying high altitude, high speed aircraft. The MK 10B's purely mechanical release action ensure a positive means of automatic parachute activation in the event that the pilot is either unconscious or incapable of activating his parachute manually. The MK 10B further reflects the outstanding accuracy and operational reliability characteristic of Irvin's FF-2 Hitefinder Parachute Release Mechanism. The MK 10B can be fitted to the emergency parachutes/escape systems of a variety of jet aircraft.

## TECHNICAL DATA

NSN : 1670-21-861-9624 P/N : MRI IRV 708

Basic Assembly Wt. : 1 lb 11 oz (0.77 Kg)

Altitude Setting : 3,000 FT to 30,000 FT

(909 M to 9091 M) ± 500 FT (152 M)

Accuracy Rating :  $\pm 500 \text{ FT } (152 \text{ M})$ Time Delay : 0.20 Seconds to 4.

## **SAFETY FEATURES:**

The MK 10B incorporates several fundamental safety features which ensure the mechanism's functional reliability and further provide a visible means of confirming the mechanism's correct working order:

- An altitude sensing aneroid which prevents parachute deployment above the preset altitude.
- An adjustable time delay system which ensures that a time lapse occurs between ejection and parachute deployment.
- A leak indicator aperture which confirms the aneroid capsule's proper working order.
- A reset indicator aperture to confirm that the time delay mechanism is in a fully reset position.
- A protective, die cast aluminum case and supportive rubber pads for increased shockabsorbency.
- A powerful 150 LB force (68 Kg) coil spring action providing a positive ripcord pin extraction under the most extreme conditions