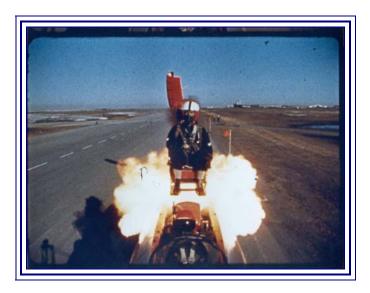

## **AUTOMATIC BAROMETRIC RELEASE**

The Irvin MK 10B is an automatic parachute release mechanism designed specifically for use by aircrew personnel flying high altitude, high speed aircraft. The MK 10B's purely mechanical release action ensure a positive means of automatic parachute activation in the event that the pilot is either unconscious or incapable of activating his parachute manually. The MK 10B further reflects the outstanding accuracy and operational reliability characteristic of Irvin's FF-2 Hitefinder Parachute Release Mechanism. The MK 10B can be fitted to the emergency parachutes/escape systems of a variety of jet aircraft.